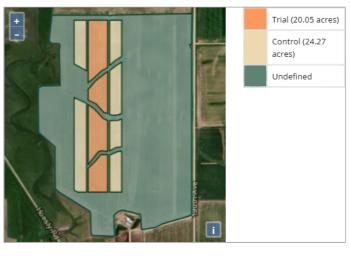

----------------|---------------------------------------|--|
| Crop: Corn                  | Report Date: 12/10/2024               |  |
| Plant Date: 05/30/2024      | Harvest Year: 2024                    |  |
| Row Spacing: 30"            | Crop: Corn                            |  |
| Planting Depth: 2.50        | Trial Name: DgradeR Corn              |  |
| Harvest Date: 10/22/2024    | Residue Breakdown                     |  |
|                             | Trial Type: Post 2023 Corn<br>Harvest |  |
| Hybrid: BR549               |                                       |  |
| Seed Company: Brevant Seeds |                                       |  |
| Population: 33800           |                                       |  |



Previous Crop: Corn



## Soil Type







#### Trial Zones



# SoilBiotics°

# **Product Trial Report**

# Yield Results Data

# High Level Yield Heat Map



This data was filtered based on -1 / +2.5 St Dev

| Yield Summary BPA |        |
|-------------------|--------|
| Location          | Yield  |
| Trial             | 368.71 |
| Control           | 350.06 |
| Yield Response    | 18.65  |

| Yield Values  |               |
|---------------|---------------|
|               | 261.9 - 320.8 |
|               | 320.8 - 345.4 |
| $\overline{}$ | 345.4 - 365   |
|               | 365 - 394.3   |
|               | 394.3 - 501.5 |

# SoilBiotics\*

### **Product Trial Report**

#### **Product Trial Comments:**

This trial had a +18.65 bushel/acre yield response using the -1/+2.5 Standard Deviation measurement method to tighten up yield data points.

**A