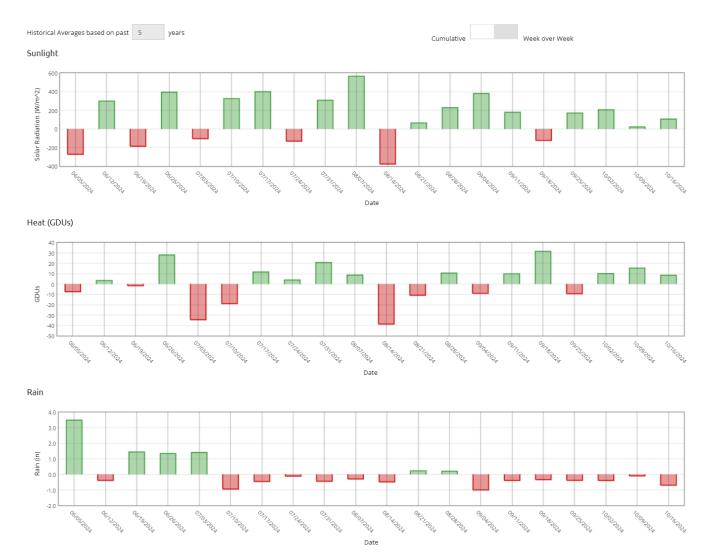

.8 - 345.4 |
| $\overline{}$ | 345.4 - 365   |
|               | 365 - 394.3   |
|               | 394.3 - 501.5 |

# SoilBiotics\*

### **Product Trial Report**

#### **Product Trial Comments:**

This trial had a +18.65 bushel/acre yield response using the -1/+2.5 Standard Deviation measurement method to tighten up yield data points.

**Application Date and Details:** 

2023 Crop: Corn

**Application Date: 11/10/24** 

Application Method: Sprayer Broadcast

Product Application Rate/Acre: DgradeR = 48 oz., Dry Spray Grade AMS = 2 lbs.

Tank Mix Rate/Acre: 8 gallons



#### **Product Trial Report**





#### Bushels/Acre

#### Control



#### Bushels/Acre

#### Normal Curve Distribution



Bushels/Acre

# SoilBiotics°

## **Product Trial Report**

# Trial Location Weather Data vs 5 Yr Avg