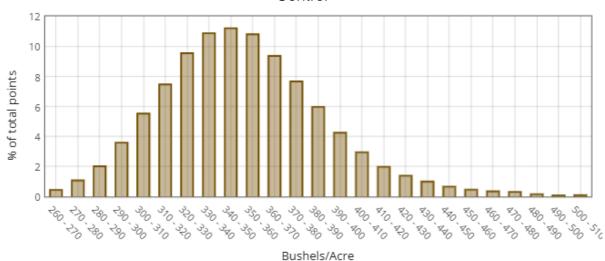

|
| Yield Response    | 18.65  |

| Yield Values  |               |
|---------------|---------------|
|               | 261.9 - 320.8 |
|               | 320.8 - 345.4 |
| $\overline{}$ | 345.4 - 365   |
|               | 365 - 394.3   |
|               | 394.3 - 501.5 |

# SoilBiotics\*

### **Product Trial Report**

#### **Product Trial Comments:**

This trial had a +18.65 bushel/acre yield response using the -1/+2.5 Standard Deviation measurement method to tighten up yield data points.

**Application Date and Details:** 

2023 Crop: Corn

**Application Date: 11/10/24** 

Application Method: Sprayer Broadcast

Product Application Rate/Acre: DgradeR = 48 oz., Dry Spray Grade AMS = 2 lbs.

Tank Mix Rate/Acre: 8 gallons



#### **Product Trial Report**





#### Bushels/Acre

#### Control



#### Bushels/Acre

#### Normal Curve Distribution



Bushels/Acre

# SoilBiotics°

## **Product Trial Report**

# Trial Location Weather Data vs 5 Yr Avg