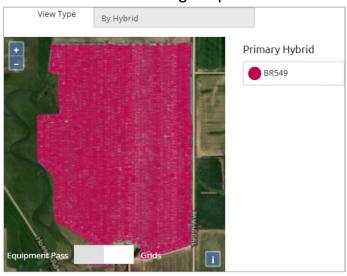

| PLANTING/HARVEST DETAILS    | Total Acre Final Report               |  |
|-----------------------------|---------------------------------------|--|
| Crop: Corn                  | Report Date: 12/10/2024               |  |
| Plant Date: 05/30/2024      | Harvest Year: 2024                    |  |
| Row Spacing: 30"            | Crop: Corn                            |  |
| Planting Depth: 2.50        | Trial Name: DgradeR Corn              |  |
| Harvest Date: 10/22/2024    | Residue Breakdown                     |  |
|                             | Trial Type: Post 2023 Corn<br>Harvest |  |
| Hybrid: BR549               |                                       |  |
| Seed Company: Brevant Seeds |                                       |  |
| Population: 33800           |                                       |  |