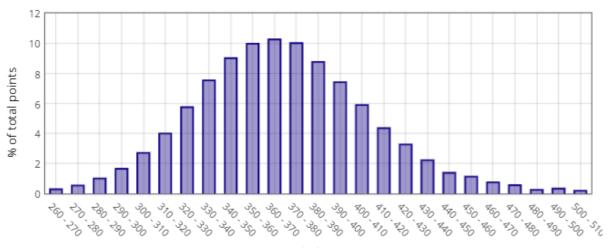

.71 |
| Control           | 350.06 |
| Yield Response    | 18.65  |

| Yield Values  |               |
|---------------|---------------|
|               | 261.9 - 320.8 |
|               | 320.8 - 345.4 |
| $\overline{}$ | 345.4 - 365   |
|               | 365 - 394.3   |
|               | 394.3 - 501.5 |

# SoilBiotics\*

### **Product Trial Report**

#### **Product Trial Comments:**

This trial had a +18.65 bushel/acre yield response using the -1/+2.5 Standard Deviation measurement method to tighten up yield data points.

**Application Date and Details:** 

2023 Crop: Corn

**Application Date: 11/10/24** 

Application Method: Sprayer Broadcast

Product Application Rate/Acre: DgradeR = 48 oz., Dry Spray Grade AMS = 2 lbs.

Tank Mix Rate/Acre: 8 gallons



#### **Product Trial Report**





#### Bushels/Acre

#### Control



#### Bushels/Acre

#### Normal Curve Distribution



Bushels/Acre

# SoilBiotics°

## **Product Trial Report**

# Trial Location Weather Data vs 5 Yr Avg