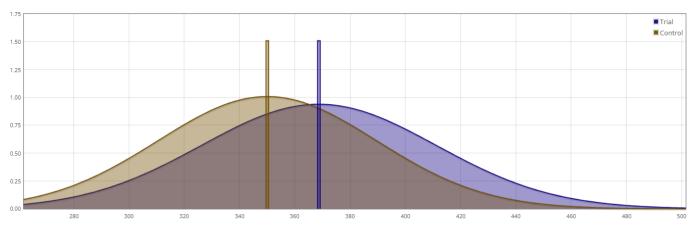

#### Normal Curve Distribution

Bushels/Acre

# High Level Yield Heat Map

This data was filtered based on -1 / +2.5 St Dev

| Yield Summary BPA |        |
|-------------------|--------|
| Location          | Yield  |
| Trial             | 368.71 |
| Control           | 350.06 |
| Yield Response    | 18.65  |

#### **Product Trial Comments:**

This trial had a +18.65 bushel/acre yield response using the -1/+2.5 Standard Deviation measurement method to tighten up yield data points.

**Application Date and Details:** 