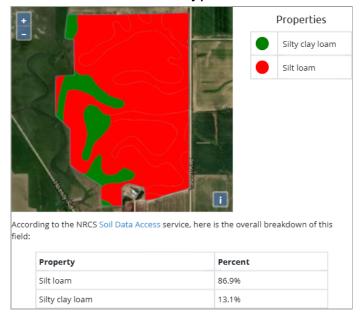

|  |
|-----------------------------|---------------------------------------|--|
| Crop: Corn                  | Report Date: 12/10/2024               |  |
| Plant Date: 05/30/2024      | Harvest Year: 2024                    |  |
| Row Spacing: 30"            | Crop: Corn                            |  |
| Planting Depth: 2.50        | Trial Name: DgradeR Corn              |  |
| Harvest Date: 10/22/2024    | Residue Breakdown                     |  |
|                             | Trial Type: Post 2023 Corn<br>Harvest |  |
| Hybrid: BR549               |                                       |  |
| Seed Company: Brevant Seeds |                                       |  |
| Population: 33800           |                                       |  |



Previous Crop: Corn



## Soil Type







#### Trial Zones



# SoilBiotics°

# **Product Trial Report**

# Yield Results Data

# High Level Yield Heat Map



This data was filtered based on -1 / +2.5 St Dev

| Yield Summary BPA |        |
|-------------------|--------|
| Location          | Yield  |
| Trial             | 368.71 |
| Control           | 350.06 |
| Yield Response    | 18.65  |

| Yield Values  |               |
|---------------|---------------|
|               | 261.9 - 320.8 |
|               | 320.8 - 345.4 |
| $\overline{}$ | 345.4 - 365   |
|               | 365 - 394.3   |
|               | 394.3 - 501.5 |

# SoilBiotics\*

### **Product Trial Report**

#### **Product Trial Comments:**

This trial had a +18.65 bushel/acre yield response using the -1/+2.5 Standard Deviation measurement method to tighten up