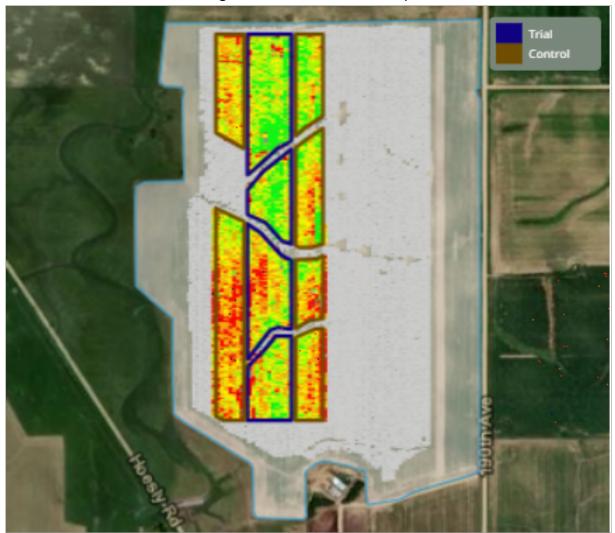

#### Trial Zones

# High Level Yield Heat Map

This data was filtered based on -1 / +2.5 St Dev

| Yield Summary BPA |        |
|-------------------|--------|
| Location          | Yield  |
| Trial             | 368.71 |
| Control           | 350.06 |
| Yield Response    | 18.65  |

| Yield Values  |               |
|---------------|---------------|
|               | 261.9 - 320.8 |
|               | 320.8 - 345.4 |
| $\overline{}$ | 345.4 - 365   |
|               | 365 - 394.3   |
|               | 394.3 - 501.5 |